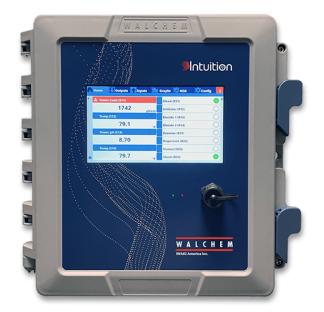

# WALCHEM INTUITION-9, WBL9A000PA CONTROLLER FOR BOILERS - FIXED RELAYS

12 Digital Inputs and Ethernet | 8
powered relays with USA pigtails
prewired | USA power cord, 15
Amp | Sensor Input module (2
universal inputs) | Boiler sensor
with ATC, 250 psi, 1.0 cell
constant, 20 ft. cable

#### PRODUCT DESCRIPTION

The Next Generation of Powerful Control

#### www.pfcestore.com - 763-425-7890 / 800-328-2350

Connect with the Walchem Intuition 9 WBL9 Series controllers and enjoy unparalleled versatility in maintaining your water treatment options.

#### **KEY BENEFITS:**

- Email, alarm messages, datalog, graph, or system summary reports
  Datalogging
- Ethernet or WiFi for remote access via the Internet, LAN, or optional BACnet or Modbus/TCP
- Large, full-color touchscreen display with icon based programming makes set up easy
- Universal sensor input provides extraordinary flexibility; the same controller can be used with almost any type of sensor needed
- Four I/O slots allow complete flexibility in adding sensors, analog outputs, and

Linear Polarization Resistance (LPR) corrosion sensors

- Multiple language support allows simple setup
- Three to twelve relay control outputs allow the controller to be used in more applications
  - Sixteen virtual inputs and sixteen virtual outputs
  - Economical wall-mount package for easy installation
- On-screen and web page graphing of sensor values and control output status
  - Complete flexibility in the function of each relay