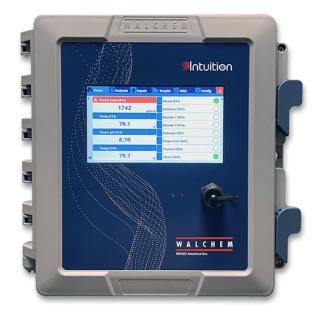

# WALCHEM INTUITION-9, WCT9 CONTROLLER FOR COOLING TOWERS -CONFIGURABLE RELAYS

#### PRODUCT DESCRIPTION

The Next Generation of Powerful Control

Connect with the Walchem Intuition 9 WCT9 Series controllers and enjoy unparalleled versatility in maintaining your water treatment options.

#### **KEY BENEFITS:**

- Email, alarm messages, datalog, graph, or system summary reports
  Datalogging
- Ethernet or WiFi for remote access via the Internet, LAN, or optional BACnet or Modbus/TCP
- Large, full-color touchscreen display with icon based programming makes set up easy
- Universal sensor input provides extraordinary flexibility; the same controller can be used with almost any type of sensor needed
- Four I/O slots allow complete flexibility in adding sensors, analog outputs, and

Linear Polarization Resistance (LPR) corrosion sensors

- Multiple language support allows simple setup
- Three to twelve relay control outputs allow the controller to be used in more applications
  - Sixteen virtual inputs and sixteen virtual outputs
  - Economical wall-mount package for easy installation
- On-screen and web page graphing of sensor values and control output status
  - Complete flexibility in the function of each relay