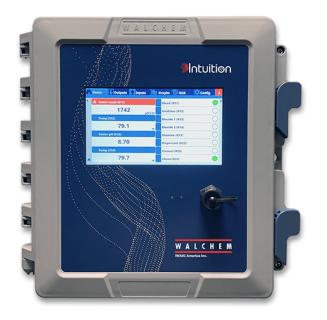

## WALCHEM INTUITION-9, WCT9 CONTROLLER FOR COOLING TOWERS -CONFIGURABLE RELAYS

### CONFIGURABLE RELAYS

# **PRODUCT DESCRIPTION**

The Next Generation of Powerful Control

Connect with the Walchem Intuition 9 WCT9 Series controllers and enjoy unparalleled versatility in maintaining your water treatment options.

# **KEY BENEFITS:**

- Email, alarm messages, datalog, graph, or system summary reports
  Datalogging
- Ethernet or WiFi for remote access via the Internet, LAN, or optional BACnet or Modbus/TCP
- Large, full-color touchscreen display with icon based programming makes set up easy
- Universal sensor input provides extraordinary flexibility; the same controller can be used with almost any type of sensor needed
- Four I/O slots allow complete flexibility in adding sensors, analog outputs, and

Linear Polarization Resistance (LPR) corrosion sensors • Multiple language support allows simple setup

- Three to twelve relay control outputs allow the controller to be used in more applications
  - Sixteen virtual inputs and sixteen virtual outputs
  - Economical wall-mount package for easy installation
- On-screen and web page graphing of sensor values and control output status
  - Complete flexibility in the function of each relay