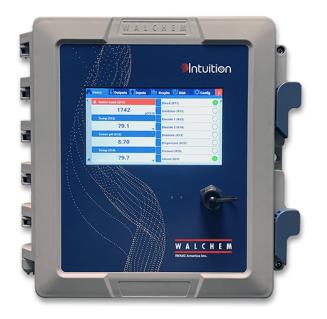

# **PRODUCT DESCRIPTION**

The Next Generation of Powerful Control

Connect with the Walchem Intuition 9 WCT9 Series controllers and enjoy unparalleled versatility in maintaining your water treatment options.

# **KEY BENEFITS:**

- Email, alarm messages, datalog, graph, or system summary reports
   Datalogging
- Ethernet or WiFi for remote access via the Internet, LAN, or optional BACnet or Modbus/TCP
- Large, full-color touchscreen display with icon based programming makes set up easy
- Universal sensor input provides extraordinary flexibility; the same controller can be used with almost any type of sensor needed
- Four I/O slots allow complete flexibility in adding sensors, analog outputs, and

Linear Polarization Resistance (LPR) corrosion sensors • Multiple language support allows simple setup

- Three to twelve relay control outputs allow the controller to be used in more applications
  - Sixteen virtual inputs and sixteen virtual outputs
  - Economical wall-mount package for easy installation
- On-screen and web page graphing of sensor values and control output status
  - Complete flexibility in the function of each relay