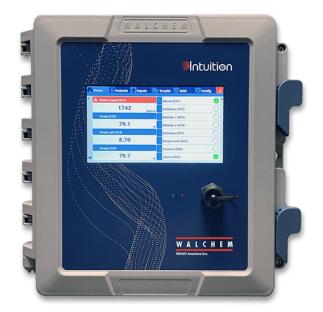

# WALCHEM INTUITION-9, WCT9 CONTROLLER FOR COOLING TOWERS - FIXED RELAYS

#### PRODUCT DESCRIPTION

The Next Generation of Powerful Control

Connect with the Walchem Intuition 9 WCT9 Series controllers and enjoy unparalleled versatility in maintaining your water treatment options.

#### **KEY BENEFITS:**

- Email, alarm messages, datalog, graph, or system summary reports
  Datalogging
- Ethernet or WiFi for remote access via the Internet, LAN, or optional BACnet or Modbus/TCP
- Large, full-color touchscreen display with icon based programming makes set up easy
- Universal sensor input provides extraordinary flexibility; the same controller can be used with almost any type of sensor needed
- Four I/O slots allow complete flexibility in adding sensors, analog outputs, and

Linear Polarization Resistance (LPR) corrosion sensors

- Multiple language support allows simple setup
- Three to twelve relay control outputs allow the controller to be used in more applications
  - Sixteen virtual inputs and sixteen virtual outputs
  - Economical wall-mount package for easy installation
- On-screen and web page graphing of sensor values and control output status
  - Complete flexibility in the function of each relay