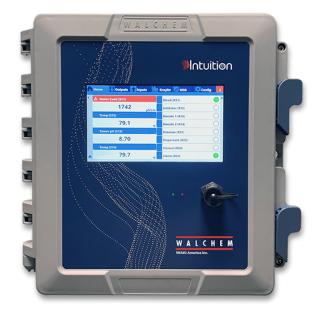

# WALCHEM INTUITION-9, WCT9 CONTROLLER FOR COOLING TOWERS - FIXED RELAYS

#### PRODUCT DESCRIPTION

The Next Generation of Powerful Control

Connect with the Walchem Intuition 9 WCT9 Series controllers and enjoy unparalleled versatility in maintaining your water treatment options.

#### **KEY BENEFITS:**

- Email, alarm messages, datalog, graph, or system summary reports
  Datalogging
- Ethernet or WiFi for remote access via the Internet, LAN, or optional BACnet or Modbus/TCP
- Large, full-color touchscreen display with icon based programming makes set up easy
- Universal sensor input provides extraordinary flexibility; the same controller can be used with almost any type of sensor needed
- Four I/O slots allow complete flexibility in adding sensors, analog outputs, and

Linear Polarization Resistance (LPR) corrosion sensors

- Multiple language support allows simple setup
- Three to twelve relay control outputs allow the controller to be used in more applications
  - Sixteen virtual inputs and sixteen virtual outputs
  - Economical wall-mount package for easy installation
- On-screen and web page graphing of sensor values and control output status
  - Complete flexibility in the function of each relay