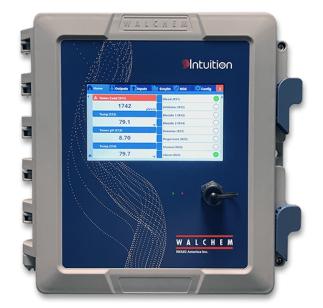

# WALCHEM INTUITION-9, WCT9A000PA CONTROLLER FOR COOLING TOWERS - FIXED RELAYS

12 Digital Inputs and Ethernet | 8
powered relays with USA pigtails
prewired | USA power cord, 15
Amp | Sensor Input module (2
universal inputs)

## PRODUCT DESCRIPTION

The Next Generation of Powerful Control

Connect with the Walchem Intuition 9 WCT9 Series controllers and enjoy

www.pfcestore.com - 763-425-7890 / 800-328-2350

unparalleled versatility in maintaining your water treatment options.

### **KEY BENEFITS:**

- Email, alarm messages, datalog, graph, or system summary reports
  Datalogging
- Ethernet or WiFi for remote access via the Internet, LAN, or optional BACnet or Modbus/TCP
- Large, full-color touchscreen display with icon based programming makes set up easy
- Universal sensor input provides extraordinary flexibility; the same controller can be used with almost any type of sensor needed
- Four I/O slots allow complete flexibility in adding sensors, analog outputs, and

Linear Polarization Resistance (LPR) corrosion sensors

- Multiple language support allows simple setup
- Three to twelve relay control outputs allow the controller to be used in more applications
  - Sixteen virtual inputs and sixteen virtual outputs
  - Economical wall-mount package for easy installation
- On-screen and web page graphing of sensor values and control output status
  - Complete flexibility in the function of each relay

#### **ADDITIONAL INFORMATION**

Weight 20 lbs

www.pfcestore.com - 763-425-7890 / 800-328-2350

**Dimensions**  $21 \times 20 \times 10$  in

Controller Type WCT9A000 Cooling Tower

Relays / Wiring 8 Powered Relays, prewired pigtails