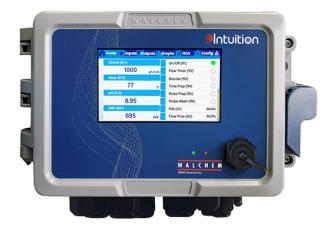

### www.pfcestore.com - 763-425-7890 / 800-328-2350

Large touchscreen display with icon based programming makes setup

easy

• Universal sensor input provides extraordinary flexibility; the same controller can be used with almost

any type of sensor needed

• Six relay control outputs

- Combination sensor input & analog input board that adds even more flexibility
  - Lead/Lag control of relays
- Optional dual analog (4-20 mA) input for Fluorometers or nearly any other process value
  - Multiple language support allows simple setup no matter where your business takes you
    - Economical wall-mount package for easy installation
  - On-screen and web page graphing of sensor values and control output status
  - The Intuition-6<sup>™</sup> with amperometric chlorine sensors can be used for reporting chlorine rural measurements

in accordance with EPA Method 334.0

- Six virtual inputs and six virtual outputs
- Complete flexibility in the function of each relay
- Email alarm messages, datalogs, graphs, or system summary reports
  - Ethernet option for remote access via the Internet, LAN, BACnet or Modbus/TCP