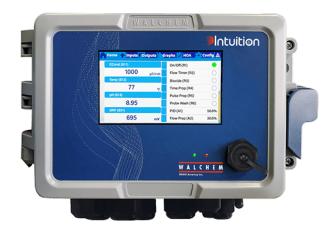

# WALCHEM INTUITION WCT6 CONTROLLER FOR COOLING TOWERS

## Walchem Intuition 6 cooling tower. Take Control Now and Connect with the Best!

- Large touchscreen display with icon based programming makes setup easy
  - Universal sensor input provides extraordinary flexibility; the same controller can be used with almost
    - any type of sensor needed
    - Six relay control outputs
- Combination sensor input & analog input board that adds even more flexibility
  - Lead/Lag control of relays
- Optional dual analog (4-20 mA) input for Fluorometers or nearly any other process value
  - Multiple language support allows simple setup no matter where your business takes you
    - Economical wall-mount package for easy installation
  - On-screen and web page graphing of sensor values and control output status
  - The Intuition-6™ with amperometric chlorine sensors can be used for reporting chlorine rural measurements in accordance with EPA Method 334.0
    - Six virtual inputs and six virtual outputs
    - Complete flexibility in the function of each relay
  - Email alarm messages, datalogs, graphs, or system summary reports
    - Ethernet option for remote access via the Internet, LAN, BACnet or Modbus/TCP