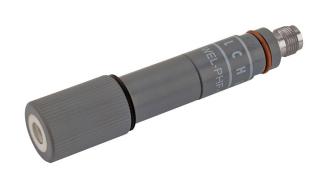

# WALCHEM ORP FLAT STYLE CARTRIDGE SENSOR

WEL replacement ORP flat cartridge

Sensors are compatible with W100, W400, W600, W900, Intuition 6 & 9 controllers & Webmaster 8

**SKU:** WEL-MVF-NN **Stock:** 96 in stock (can be

## Walchem's WEL Series electrodes

Cost-effective differential pH and ORP electrodes for industrial applications. They are modular in design with a rugged CPVC housing that contains the electronics; pH and ORP cartridges can easily be connected or replaced in minutes without tools.