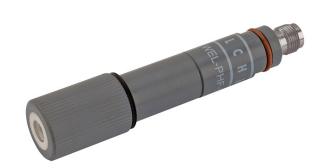

# WALCHEM ORP FLAT STYLE CARTRIDGE SENSOR

WEL replacement ORP flat cartridge

Sensors are compatible with W100, W400, W600, W900, Intuition 6 & 9 controllers & Webmaster 8

**SKU:** WEL-MVF-NN **Stock:** 96 in stock (can be

## Walchem's WEL Series electrodes

Cost-effective differential pH and ORP electrodes for industrial applications. They are modular in design with a rugged CPVC housing that contains the electronics; pH and ORP cartridges can easily be connected or replaced in minutes without tools.