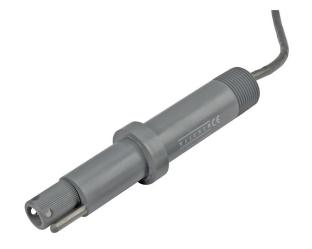

# WALCHEM ORP ROD CARTRIDGE W/TRANSMITTER 4-20MA NO/ATC

Walchem ORP sensor, rod, 4-20 mA housing for ORP, 20 foot cable, . No Automatic Temp Control. 20ft cable

Preamp compatible with W600, W900 & Intuition 6 & 9 controllers

### **WALCHEM PREAMP**

The optional differential preamplifier and temperature compensation element are in the housing, and are not thrown away when the electrode

#### www.pfcestore.com - 763-425-7890 / 800-328-2350

needs replacement. The electrode is powered by the controller it is connected to, so the signal is always preamplified and there are no batteries to go dead.