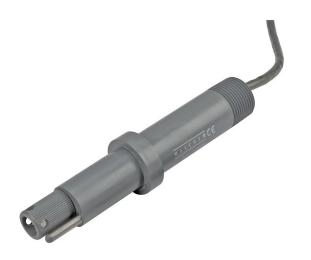

## WALCHEM PREAMPLIFIER W/ATC FOR THE WEL ORP & PH CARTRIDGE, FOR THE WEBMASTER 8

Walchem Preamp for the WEL, PHF, MVF & MVR electrode. With Automatic Temp Control. 20ft cable

Preamp compatible with WMT8/WMD8/WMB8/WM18/W400

# WALCHEM PREAMP

The optional differential preamplifier and temperature compensation element are in the housing, and are not thrown away when the electrode

PFC eStore Pumps, Filters & Controls store with B2B solution September 2, 2025

#### www.pfcestore.com - 763-425-7890 / 800-328-2350

needs replacement. The electrode is powered by the controller it is connected to, so the signal is always preamplified and there are no batteries to go dead.