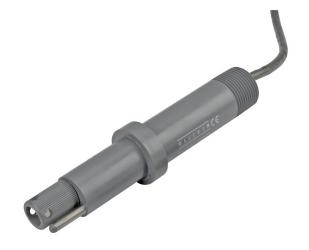

# WALCHEM PREAMPLIFIER W/ATC FOR THE WEL ORP & PH CARTRIDGE, FOR THE WEBMASTER 8

Walchem Preamp for the WEL, PHF, MVF & MVR electrode. With Automatic Temp Control. 20ft cable

Preamp compatible with WMT8/WMD8/WMB8/WM18/W400

# **WALCHEM PREAMP**

The optional differential preamplifier and temperature compensation element are in the housing, and are not thrown away when the electrode

#### www.pfcestore.com - 763-425-7890 / 800-328-2350

needs replacement. The electrode is powered by the controller it is connected to, so the signal is always preamplified and there are no batteries to go dead.