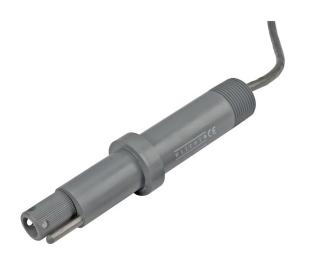

## WALCHEM PREAMPLIFIER W/ATC FOR THE WEL ORP & PH CARTRIDGE

Walchem Preamp for the WEL, PHF, MVF & MVR electrode. With Automatic Temp Control. 20ft cable

Preamp compatible with W100, W600, W900 & Intuition 6 & 9 controllers

# WALCHEM PREAMP

The optional differential preamplifier and temperature compensation element are in the housing, and are not thrown away when the electrode

#### www.pfcestore.com - 763-425-7890 / 800-328-2350

needs replacement. The electrode is powered by the controller it is connected to, so the signal is always preamplified and there are no batteries to go dead.