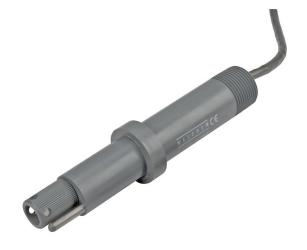

# WALCHEM PREAMPLIFIER W/ATC FOR THE WEL ORP & PH CARTRIDGE

Walchem Preamp for the WEL, PHF, MVF & MVR electrode. With Automatic Temp Control. 20ft cable

Preamp compatible with W100, W600, W900 & Intuition 6 & 9 controllers

## PRODUCT DESCRIPTION WALCHEM PREAMP

The optional differential preamplifier and temperature compensation element are in the housing, and are not thrown away when the electrode

#### www.pfcestore.com - 763-425-7890 / 800-328-2350

needs replacement. The electrode is powered by the controller it is connected to, so the signal is always preamplified and there are no batteries to go dead.