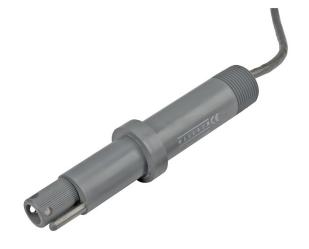

# WALCHEM PREAMPLIFIER W/ATC FOR THE WEL ORP & PH CARTRIDGE

Walchem Preamp for the WEL, PHF, MVF & MVR electrode. With Automatic Temp Control. 20ft cable

Preamp compatible with W100, W600, W900 & Intuition 6 & 9 controllers

# PRODUCT DESCRIPTION WALCHEM PREAMP

The optional differential preamplifier and temperature compensation element are in the housing, and are not thrown away when the electrode

#### www.pfcestore.com - 763-425-7890 / 800-328-2350

needs replacement. The electrode is powered by the controller it is connected to, so the signal is always preamplified and there are no batteries to go dead.