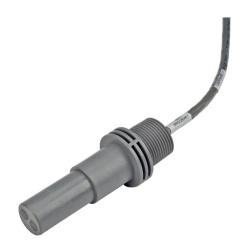

## WALCHEM SENSOR, CONTACTING CONDUCTIVITY, ACTIVE, PP/GRAPHITE, 20 FT. CABLE

Contacting Conductivity 1.0 cell constant, 0-30 mS, 20ft cord. Temp range 32-140°F, Pressure 0-150 PSI.

> Sensors are compatible with WMT8/WMD8/WMB8/WM18 controllers

# **Cooling Tower Contacting Conductivity Sensors**

These cell constant 1.0 sensors are designed for cooling towers with water

PFC eStore

August 17, 2025

Pumps, Filters & Controls store with B2B solution

### www.pfcestore.com - 763-425-7890 / 800-328-2350

up to 30,000  $\mu\text{S/cm}.$  Lower pressure (up to 150 PSI, 10 atm) and may be installed inline or submersion.