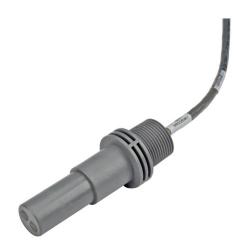

## WALCHEM SENSOR, CONTACTING CONDUCTIVITY, ACTIVE, PP/GRAPHITE, 20 FT. CABLE

Contacting Conductivity 1.0 cell constant, 0-30 mS, 20ft cord. Temp range 32-140°F, Pressure 0-150 PSI.

Sensors are compatible with WMT8/WMD8/WMB8/WM18 controllers

# PRODUCT DESCRIPTION Cooling Tower Contacting Conductivity Sensors

These cell constant 1.0 sensors are designed for cooling towers with water

#### www.pfcestore.com - 763-425-7890 / 800-328-2350

up to 30,000 μS/cm. Lower pressure (up to 150 PSI, 10 atm) and may be installed inline or submersion.