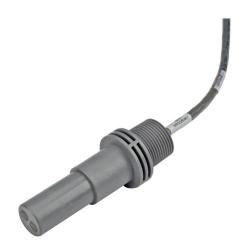

## WALCHEM SENSOR, CONTACTING CONDUCTIVITY, ACTIVE, PP/GRAPHITE, 20 FT. CABLE

Contacting Conductivity 1.0 cell constant, 0-30 mS, 20ft cord. Temp range 32-140°F, Pressure 0-150 PSI.

Sensors are compatible with WMT8/WMD8/WMB8/WM18 controllers

# PRODUCT DESCRIPTION Cooling Tower Contacting Conductivity Sensors

These cell constant 1.0 sensors are designed for cooling towers with water

#### www.pfcestore.com - 763-425-7890 / 800-328-2350

up to 30,000 μS/cm. Lower pressure (up to 150 PSI, 10 atm) and may be installed inline or submersion.

#### ADDITIONAL INFORMATION

Weight 2 lbs

**Dimensions**  $8 \times 4 \times 4$  in