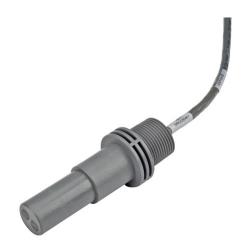

## WALCHEM SENSOR, CONTACTING CONDUCTIVITY, ACTIVE, PP/GRAPHITE, 20 FT. CABLE

Contacting Conductivity 1.0 cell constant, 0-30 mS, 20ft cord. Temp range 32-140°F, Pressure 0-150 PSI.

Sensors are compatible with WMT8/WMD8/WMB8/WM18 controllers

# PRODUCT DESCRIPTION Cooling Tower Contacting Conductivity Sensors

These cell constant 1.0 sensors are designed for cooling towers with water

#### www.pfcestore.com - 763-425-7890 / 800-328-2350

up to 30,000 μS/cm. Lower pressure (up to 150 PSI, 10 atm) and may be installed inline or submersion.