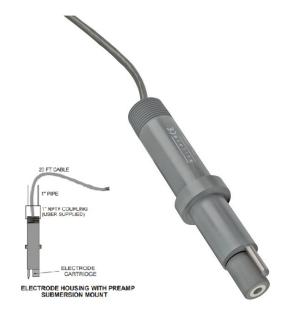

# WALCHEM SUBMERSION PH SENSOR WITH PREAMP, NO/ATC

Walchem PH mount submersion or inline tee, sensor with preamp. No Automatic Temp Control. 20ft cable. Can be mounted inline tee

Compatible with W100-W600-W900 & Intuition 6 & 9 controllers

# **WALCHEM PH SENSOR**

The WEL Series are modular in design with a rugged CPVC housing that contains the electronics. pH and ORP cartridges can easily be connected or replaced in minutes without tools. The cartridges feature a unique threaded

#### www.pfcestore.com - 763-425-7890 / 800-328-2350

interlock connection and a double o-ring seal, ensuring a watertight fit and secure seating at all times