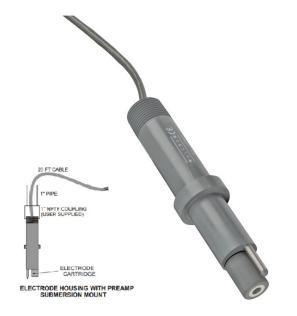

## WALCHEM SUBMERSION PH SENSOR WITH PREAMP, W/ATC

Walchem PH mount submersion or inline tee, sensor with preamp.
With Automatic Temp Control. 20ft cable

Compatible with W100-W600-W900 & Intuition 6 & 9 controllers

# **WALCHEM PH SENSOR**

The WEL Series are modular in design with a rugged CPVC housing that contains the electronics. pH and ORP cartridges can easily be connected or replaced in minutes without tools. The cartridges feature a unique threaded

www.pfcestore.com - 763-425-7890 / 800-328-2350

interlock connection and a double o-ring seal, ensuring a watertight fit and secure seating at all times