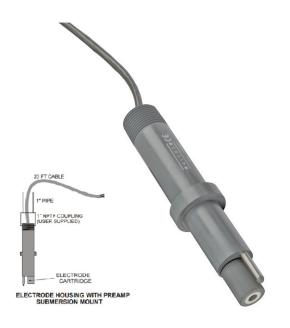

## WALCHEM SUBMERSION PH SENSOR WITH PREAMP, W/ATC

Walchem PH mount submersion or inline tee, sensor with preamp. With Automatic Temp Control. 20ft cable

Compatible with W100-W600-W900 & Intuition 6 & 9 controllers

# **WALCHEM PH SENSOR**

The WEL Series are modular in design with a rugged CPVC housing that contains the electronics. pH and ORP cartridges can easily be connected or replaced in minutes without tools. The cartridges feature a unique threaded

#### www.pfcestore.com - 763-425-7890 / 800-328-2350

interlock connection and a double o-ring seal, ensuring a watertight fit and secure seating at all times