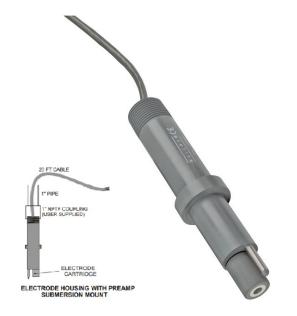

# WALCHEM SUBMERSION PH SENSOR WITH TRANSMITTER 4-20MA PREAMP, NO/ATC

Walchem PH mount submersion or inline tee, sensor with transmitter 4-20ma preamp. No Automatic Temp Control. 20ft cable.

Compatible with W100-W600-W900 & Intuition 6 & 9 controllers

## **WALCHEM PH SENSOR**

The WEL Series are modular in design with a rugged CPVC housing that contains the electronics. pH and ORP cartridges can easily be connected or

#### www.pfcestore.com - 763-425-7890 / 800-328-2350

replaced in minutes without tools. The cartridges feature a unique threaded interlock connection and a double o-ring seal, ensuring a watertight fit and secure seating at all times