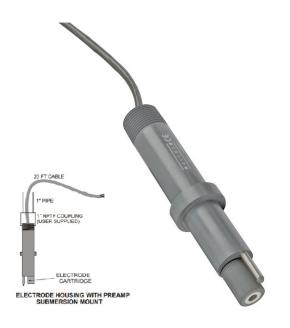

# **WALCHEM PH SENSOR**

The WEL Series are modular in design with a rugged CPVC housing that contains the electronics. pH and ORP cartridges can easily be connected or

#### www.pfcestore.com - 763-425-7890 / 800-328-2350

replaced in minutes without tools. The cartridges feature a unique threaded interlock connection and a double o-ring seal, ensuring a watertight fit and secure seating at all times