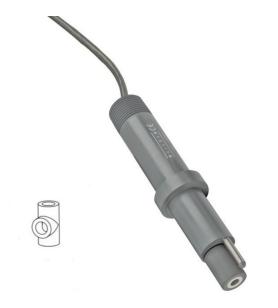

## WALCHEM PH SENSOR WITH TRANSMITTER 4-20MA PREAMP WITH TEE, NO/ATC

Walchem PH mount submersion or inline tee (included), sensor with transmitter 4-20ma preamp. No Automatic Temp Control. 20ft cable.

Compatible with W100-W600-W900 & Intuition 6 & 9 controllers

# PRODUCT DESCRIPTION WALCHEM PH SENSOR

The WEL Series are modular in design with a rugged CPVC housing that

#### www.pfcestore.com - 763-425-7890 / 800-328-2350

contains the electronics. pH and ORP cartridges can easily be connected or replaced in minutes without tools. The cartridges feature a unique threaded interlock connection and a double o-ring seal, ensuring a watertight fit and secure seating at all times