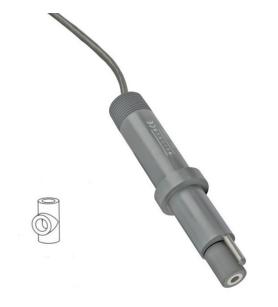

# WALCHEM PH SENSOR WITH TRANSMITTER 4-20MA PREAMP WITH TEE, NO/ATC

Walchem PH mount submersion or inline tee (included), sensor with transmitter 4-20ma preamp. No Automatic Temp Control. 20ft cable.

Compatible with W100-W600-W900 & Intuition 6 & 9 controllers

# PRODUCT DESCRIPTION WALCHEM PH SENSOR

The WEL Series are modular in design with a rugged CPVC housing that

#### www.pfcestore.com - 763-425-7890 / 800-328-2350

contains the electronics. pH and ORP cartridges can easily be connected or replaced in minutes without tools. The cartridges feature a unique threaded interlock connection and a double o-ring seal, ensuring a watertight fit and secure seating at all times