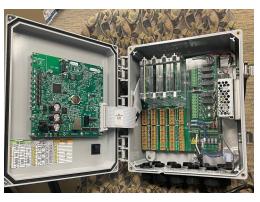

## WALCHEM WIN960 CONTROLLER

GENERAL INDUSTRIAL - pH/ORP/Conductivity/Disinfection

Controller Build - Hardwired, 2 opto relays & 6 powered relays, Sensor Input module (2 universal inputs), Modbus TCP and BACnet.

If you need other options we sell all the cards for the WIN960.

Controller was used as a demo

SKU: WIN960HANNNNM-NNNNN Stock: 1 in stock Categories: Inventory Sale!