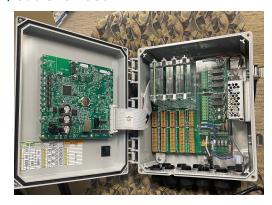

## WALCHEM WIN960 CONTROLLER

GENERAL INDUSTRIAL - pH/ORP/Conductivity/Disinfection

Controller Build - Hardwired, 2 opto relays & 6 powered relays, Sensor Input module (2 universal inputs), Modbus TCP and BACnet.

If you need other options we sell all the cards for the WIN960.

Controller was used as a demo

**SKU:** WIN960HANNNNM-NNNNNN

**Stock:** 1 in stock

Categories: Inventory Sale!