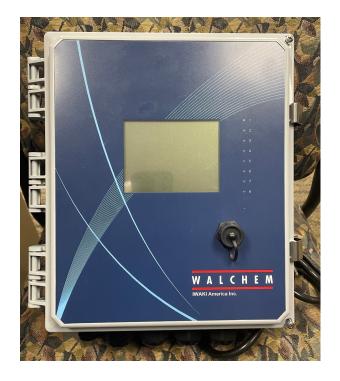

## WALCHEM WIN960 CONTROLLER

GENERAL INDUSTRIAL - pH/ORP/Conductivity/Disinfection

Controller Build - Hardwired, 2 opto relays & 6 powered relays, Sensor Input module (2 universal inputs), Modbus TCP and BACnet.

If you need other options we sell all the cards for the WIN960.

Controller was used as a demo

**SKU:** WIN960HANNNNM-NNNNNN

**Stock:** 1 in stock

Categories: Inventory Sale!

## **ADDITIONAL INFORMATION**

Weight 15 lbs

**Dimensions**  $16 \times 16 \times 8$  in

Manufacturer Walchem WIN960 Controller