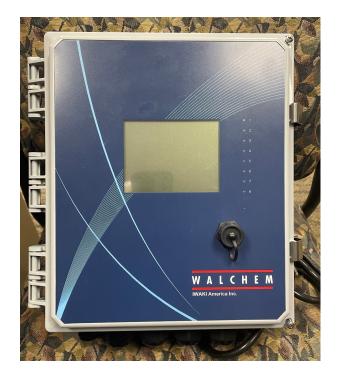

## WALCHEM WIN960 CONTROLLER

GENERAL INDUSTRIAL - pH/ORP/Conductivity/Disinfection

Controller Build - Hardwired, 2 opto relays & 6 powered relays, Sensor Input module (2 universal inputs), Modbus TCP and BACnet.

If you need other options we sell all the cards for the WIN960.

Controller was used as a demo

**SKU:** WIN960HANNNNM-NNNNNN

**Stock:** 1 in stock

Categories: Inventory Sale!