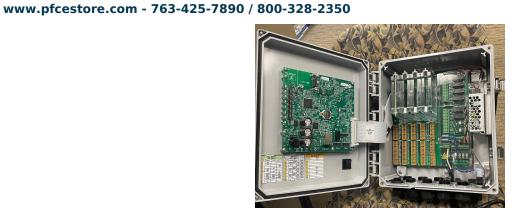

## WALCHEM WIN960 CONTROLLER

GENERAL INDUSTRIAL - pH/ORP/Conductivity/Disinfection

Controller Build - Hardwired, 2 opto relays & 6 powered relays, Sensor Input module (2 universal inputs), Modbus TCP and BACnet.

If you need other options we sell all the cards for the WIN960.

Controller was used as a demo

**SKU:** WIN960HANNNNM-NNNNNN

**Stock:** 1 in stock

Categories: Inventory Sale!