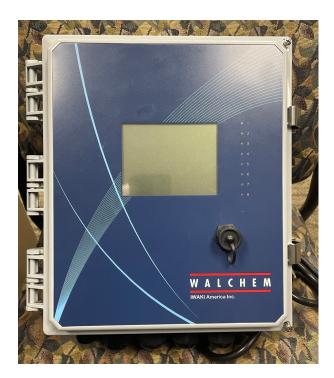

## WALCHEM WIN960 CONTROLLER

GENERAL INDUSTRIAL - pH/ORP/Conductivity/Disinfection

Controller Build - Hardwired, 2 opto relays & 6 powered relays, Sensor Input module (2 universal inputs), Modbus TCP and BACnet.

If you need other options we sell all the cards for the WIN960.

Controller was used as a demo

SKU: WIN960HANNNNM-NNNNN Stock: 1 in stock Categories: Inventory Sale!