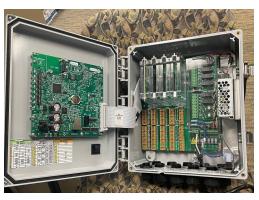

## WALCHEM WIN960 CONTROLLER

GENERAL INDUSTRIAL - pH/ORP/Conductivity/Disinfection

Controller Build - Hardwired, 2 opto relays & 6 powered relays, Sensor Input module (2 universal inputs), Modbus TCP and BACnet.

If you need other options we sell all the cards for the WIN960.

Controller was used as a demo

SKU: WIN960HANNNNM-NNNNN Stock: 1 in stock Categories: Inventory Sale!