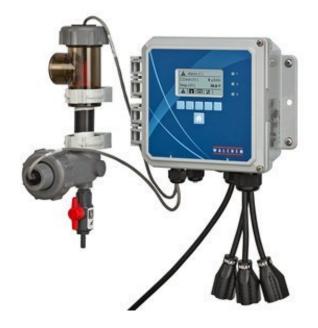

### PRODUCT DESCRIPTION

Walchem WPHPW100 Controller

Plug into more options in water treatment control!

Three powerful control outputs make the Walchem WPHPW100 a more

#### www.pfcestore.com - 763-425-7890 / 800-328-2350

versatile, high value choice among entry level water treatment controllers.

The WPHPW series provide an economical and reliable way to keep your water treatment program under control.