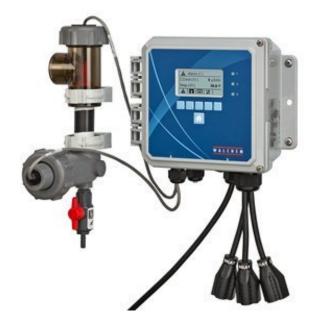

### PRODUCT DESCRIPTION

Walchem WPHPW100 Controller

Plug into more options in water treatment control!

Three powerful control outputs make the Walchem WPHPW100 a more

#### www.pfcestore.com - 763-425-7890 / 800-328-2350

versatile, high value choice among entry level water treatment controllers.

The WPHPW series provide an economical and reliable way to keep your water treatment program under control.

### Key Features:

- Large display with icon based programming makes setup easy
- Universal sensor input provides extraordinary flexibility; the same controller can be used with almost any type of sensor needed
- Multiple language support allows simple setup no matter where your business takes you
- Three control outputs allow the controller to be used in more places than other entry level models