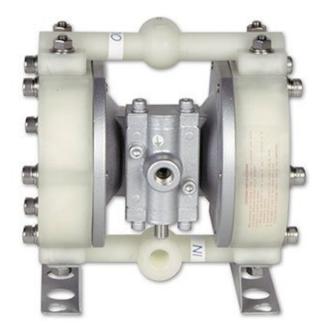

## YAMADA AOD PUMP DP-10BPS POLYPRO & SANTOPRENE

Estimated delivery 2 to 3 weeks | Max GPM 6 | Polypro & Santoprene | 3/8 FNPT

**SKU:** 852679

Stock: Out of stock contact us for

lead time

Categories: AOD Pumps
Tags: Yamada Pumps
Model Number DP-10BPS
Part Number 852679

## PRODUCT DESCRIPTION

Yamada® DP-10 series AODD pumps provide a maximum flow rate of **6** gallons per minute (DP-10) .

DP-10 pumps are available in aluminum, stainless steel (316) and polypropylene. A wide selection of diaphragm materials cover a variety of applications.