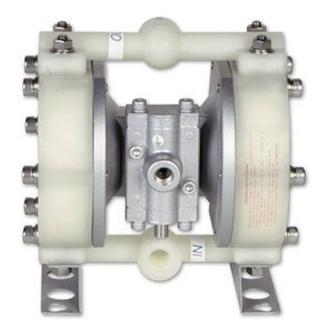

## YAMADA AOD PUMP DP-10BPT POLYPRO & PTFE

Estimated delivery 1 to 4 days | Max GPM 6 | Polypro & PTFE | 3/8 FNPT

**SKU:** 851843

Stock: 23 in stock (can be

backordered)

Categories: AOD Pumps
Tags: Yamada Pumps
Model Number DP-10BPT
Part Number 851843

## PRODUCT DESCRIPTION

Yamada® DP-10 series AODD pumps provide a maximum flow rate of **6** gallons per minute (DP-10) .

DP-10 pumps are available in aluminum, stainless steel (316) and polypropylene. A wide selection of diaphragm materials cover a variety of applications.