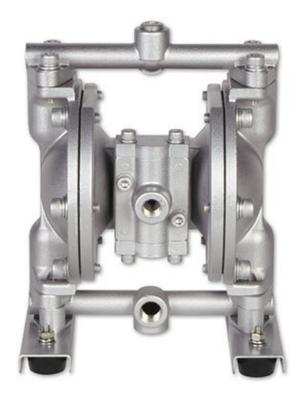

## YAMADA AOD PUMP DP-10BST 316SS & PTFE

Max GPM 6 | 316SS & PTFE | 3/8 FNPT

**SKU:** 851840

Stock: 25 in stock (can be

backordered)

Categories: AOD Pumps

Tags: <u>Yamada Pumps</u>
Model Number DP-10BST
Part Number 851840

## **PRODUCT DESCRIPTION**

Yamada® DP-10 series AODD pumps provide a maximum flow rate of **6** gallons per minute (DP-10) .

DP-10 pumps are available in aluminum, stainless steel (316) and polypropylene. A wide selection of diaphragm materials cover a variety of applications.