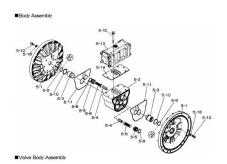

## YAMADA REPAIR KIT FOR THE NDP-15 AIR MOTOR

Fits the NDP-15 Air Motor Repair
Kit - Check Parts BOM (Below) for
the parts content in the kit.
Highlighted in Blue are parts in the
pump kit. Highlighted in yellow are
parts in the air motor kit

# Parts BOMs for the NDP-15 ending in BA, BS & BP

NDP-15BA

www.pfcestore.com - 763-425-7890 / 800-328-2350

NDP-15BS

NDP-15BP