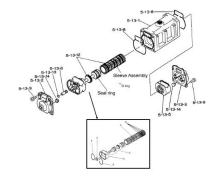

## YAMADA REPAIR KIT FOR THE NDP-15 AIR MOTOR

Fits the NDP-15 Air Motor Repair
Kit - Check Parts BOM (Below) for
the parts content in the kit.
Highlighted in Blue are parts in the
pump kit. Highlighted in yellow are
parts in the air motor kit

### Parts BOMs for the NDP-15 ending in FP, FV & FDT

NDP-15FP

NDP-15FV

NDP-15FDT