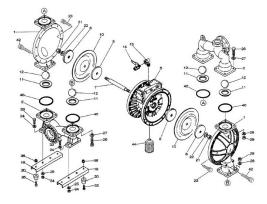

## YAMADA REPAIR KIT FOR THE NDP-15BAT & BST. LIQUID END

Liquid End Repair Kit - Check Parts BOM (Below) for the parts content in the kit. Highlighted in Blue are parts in the pump kit. Highlighted in yellow are parts in the air motor kit

### If back ordered usual lead time is 1 to 2 weeks

Parts BOM BST

Parts BOM BAT

Page: 1

PFC eStore Pumps, Filters & Controls store with B2B solution

September 13, 2025