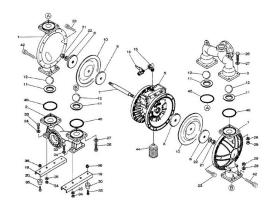

## YAMADA REPAIR KIT FOR THE NDP-15BAT & BST. LIQUID END

Liquid End Repair Kit - Check Parts BOM (Below) for the parts content in the kit. Highlighted in Blue are parts in the pump kit. Highlighted in yellow are parts in the air motor kit

## PRODUCT DESCRIPTION

If back ordered usual lead time is 1 to 2 weeks

Parts BOM BST

Parts BOM BAT

www.pfcestore.com - 763-425-7890 / 800-328-2350