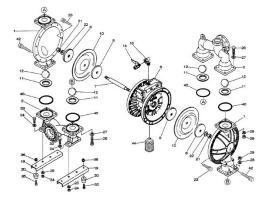

## YAMADA REPAIR KIT FOR THE NDP-15BAT & BST. LIQUID END

Liquid End Repair Kit - Check Parts BOM (Below) for the parts content in the kit. Highlighted in Blue are parts in the pump kit. Highlighted in yellow are parts in the air motor kit

### If back ordered usual lead time is 1 to 2 weeks

Parts BOM BST

Parts BOM BAT