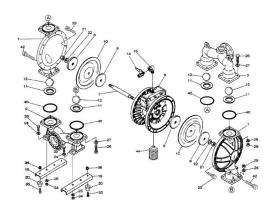

## YAMADA REPAIR KIT FOR THE NDP-15BAT & BST. LIQUID END

Liquid End Repair Kit - Check Parts BOM (Below) for the parts content in the kit. Highlighted in Blue are parts in the pump kit. Highlighted in yellow are parts in the air motor kit

## **PRODUCT DESCRIPTION**

If back ordered usual lead time is 1 to 2 weeks

Parts BOM BST

Parts BOM BAT

www.pfcestore.com - 763-425-7890 / 800-328-2350