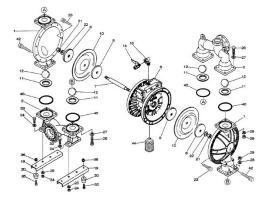

### YAMADA REPAIR KIT FOR **THE NDP-15BPH. LIQUID END**

Liquid End Repair Kit - Check Parts BOM (Below) for the parts content in the kit. Highlighted in Blue are parts in the pump kit. Highlighted in yellow are parts in the air motor kit

#### If back ordered usual lead time is 1 to 2 weeks

Parts BOM BPH

Page: 1

September 13, 2025