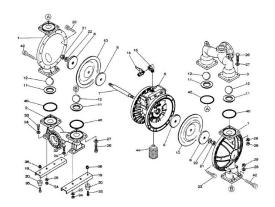

## YAMADA REPAIR KIT FOR THE NDP-15BPH. LIQUID END

Liquid End Repair Kit - Check Parts BOM (Below) for the parts content in the kit. Highlighted in Blue are parts in the pump kit. Highlighted in yellow are parts in the air motor kit

## PRODUCT DESCRIPTION

If back ordered usual lead time is 1 to 2 weeks

Parts BOM BPH

www.pfcestore.com - 763-425-7890 / 800-328-2350