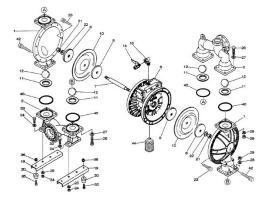

### YAMADA REPAIR KIT FOR **THE NDP-15BPH. LIQUID END**

Liquid End Repair Kit - Check Parts BOM (Below) for the parts content in the kit. Highlighted in Blue are parts in the pump kit. Highlighted in yellow are parts in the air motor kit

#### If back ordered usual lead time is 1 to 2 weeks

Parts BOM BPH