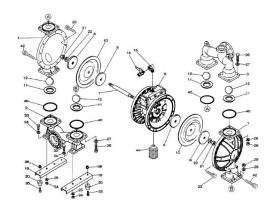

## YAMADA REPAIR KIT FOR THE NDP-15BPT. LIQUID END

Liquid End Repair Kit - Check Parts BOM (Below) for the parts content in the kit. Highlighted in Blue are parts in the pump kit. Highlighted in yellow are parts in the air motor kit

## **PRODUCT DESCRIPTION**

If back ordered usual lead time is 1 to 2 weeks

Parts BOM BPT

www.pfcestore.com - 763-425-7890 / 800-328-2350