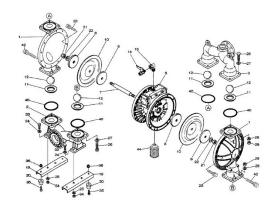

## YAMADA REPAIR KIT FOR THE NDP-15BPT. LIQUID END

Liquid End Repair Kit - Check Parts BOM (Below) for the parts content in the kit. Highlighted in Blue are parts in the pump kit. Highlighted in yellow are parts in the air motor kit

## **PRODUCT DESCRIPTION**

If back ordered usual lead time is 1 to 2 weeks

Parts BOM BPT

www.pfcestore.com - 763-425-7890 / 800-328-2350