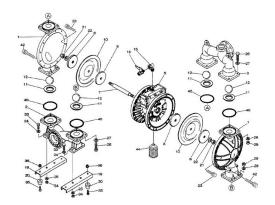

## YAMADA REPAIR KIT FOR THE NDP-15FPT. LIQUID END

Liquid End Repair Kit - Check Parts BOM (Below) for the parts content in the kit. Highlighted in Blue are parts in the pump kit. Highlighted in yellow are parts in the air motor kit

## **PRODUCT DESCRIPTION**

If back ordered usual lead time is 1 to 2 weeks

Parts BOM FPT

www.pfcestore.com - 763-425-7890 / 800-328-2350