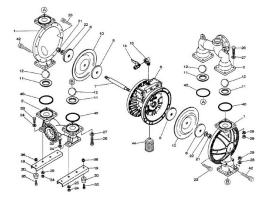

### YAMADA REPAIR KIT FOR **THE NDP-15FPT. LIQUID END**

Liquid End Repair Kit - Check Parts BOM (Below) for the parts content in the kit. Highlighted in Blue are parts in the pump kit. Highlighted in yellow are parts in the air motor kit

#### If back ordered usual lead time is 1 to 2 weeks

Parts BOM FPT