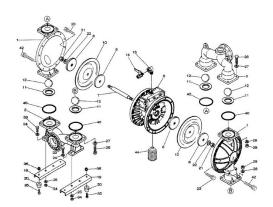

## YAMADA REPAIR KIT FOR THE NDP-15FVT. LIQUID END

Liquid End Repair Kit - Check Parts BOM (Below) for the parts content in the kit. Highlighted in Blue are parts in the pump kit. Highlighted in yellow are parts in the air motor kit

## **PRODUCT DESCRIPTION**

If back ordered usual lead time is 1 to 2 weeks

Parts BOM FVT

www.pfcestore.com - 763-425-7890 / 800-328-2350